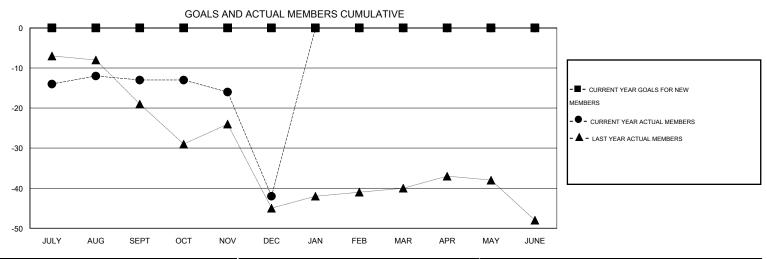

## **LOCATION PENNSYLVANIA**

| GMT CA I | GM | T CA | 1 |
|----------|----|------|---|
|----------|----|------|---|

|                       |                  | Clubs     |                  |                       |               |                    | Members                             |                    |                  |
|-----------------------|------------------|-----------|------------------|-----------------------|---------------|--------------------|-------------------------------------|--------------------|------------------|
| RESULTS FOR 2015-2016 |                  |           |                  | RESULTS FOR 2015-2016 |               |                    |                                     |                    |                  |
| QUARTER               | NEW CLUB<br>GOAL | NEW CLUBS | DROPPED<br>CLUBS | NET<br>GAIN/LOSS      | QUARTER       | NEW MEMBER<br>GOAL | CHARTER AND<br>NEW MEMBERS<br>ADDED | DROPPED<br>MEMBERS | NET<br>GAIN/LOSS |
| JULY/AUG/SEPT         | 0                | 0         | 0                | 0                     | JULY/AUG/SEPT | 0                  | 15                                  | 28                 | -13              |
| OCT/NOV/DEC           | 0                | 0         | 0                | 0                     | OCT/NOV/DEC   | 0                  | 15                                  | 44                 | -29              |
| JAN/FEB/MAR           | 0                | 0         | 0                | 0                     | JAN/FEB/MAR   | 0                  | 0                                   | 0                  | 0                |
| APR/MAY/JUNE          | 0                | 0         | 0                | 0                     | APR/MAY/JUNE  | 0                  | 0                                   | 0                  | 0                |

## GOALS AND ACTUAL NEW CLUBS CUMULATIVE

| DROPPED CLUBS: 0                |              | 15 CLUBS OF 34 ADDED 1 OR MORE<br>NEW MEMBERS | GENDER DISTRIBUTION  MALE 738 (71.51%) |              |            |
|---------------------------------|--------------|-----------------------------------------------|----------------------------------------|--------------|------------|
| DROPPED MEMBERS                 |              |                                               | FEMALE                                 | 294 (28.49%) |            |
| DECEASED  CLUB CANCELLED  OTHER | 9<br>0<br>63 | CLICK HERE FOR HEALTH ASSESSMENT DATA         | FAMILY UNIT MEMBERS HEAD OF HOUSEHOLD  |              | 250<br>117 |
| TOTAL                           | 72           |                                               | NON-HEAD OF HOUSEHOL                   | .D           | 133        |